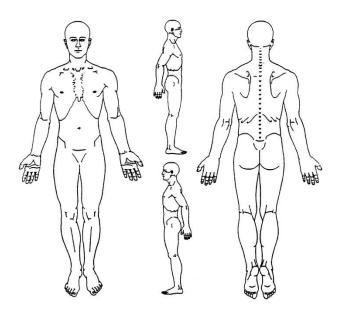

## **Physical Therapy Existing Patient Intake Form**

| Patient Name:                                                     | Today's Date:                                                       | Date of Birth:                                       |  |
|-------------------------------------------------------------------|---------------------------------------------------------------------|------------------------------------------------------|--|
| Are you currently receiving ANY home health services              | s <mark>?:</mark> □Yes □No                                          |                                                      |  |
| Height: Weight:                                                   |                                                                     |                                                      |  |
| Do you have an adhesive allergy: □Yes □No                         | Is your injury Work Related: □ <b>Yes</b> □ <b>No</b>               |                                                      |  |
| Do you have a latex allergy: □Yes □No                             | Is your injury Auto                                                 | s your injury Auto Related: □ <b>Yes</b> □ <b>No</b> |  |
| Are you currently taking anticoagulants (i.e. Coumadin What kind? | , aspirin, Warfarin): [                                             | ⊒Yes □No                                             |  |
| Do you regularly exercise? □ <b>Yes</b> □ <b>No</b>               |                                                                     |                                                      |  |
| If yes, how many hours a week & what activitie                    | es:                                                                 |                                                      |  |
| What percentage of your work is:                                  |                                                                     |                                                      |  |
| Sitting Standing                                                  |                                                                     | Manual Labor:                                        |  |
| Please complete this brief health questionnaire in                | n regards to your c                                                 | urrent condition:                                    |  |
| Chief Complaint:                                                  |                                                                     |                                                      |  |
| Date of Onset:                                                    |                                                                     |                                                      |  |
| Describe what caused the pain:                                    |                                                                     |                                                      |  |
| Was the Onset: (circle one) Gradual or Sudden                     | r Sudden Since onset, has it gotten: (circle one) Worse Better Same |                                                      |  |
| Secondary or related complaint (if any):                          |                                                                     |                                                      |  |
|                                                                   | PLEASE N                                                            | MARK WHERE YOUR PAIN IS LOCATED:                     |  |